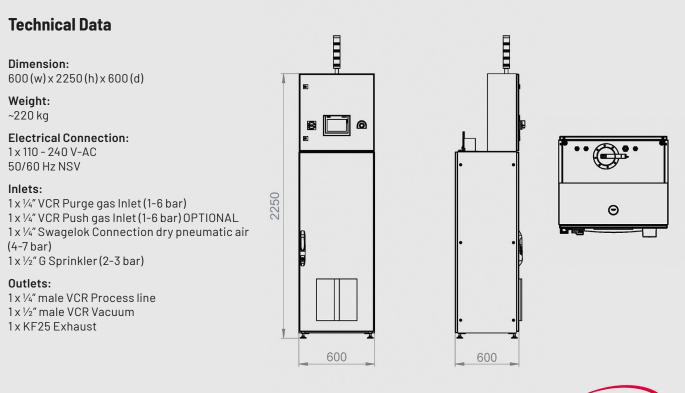

ation or the specific requirements of the precursor.



### **Unsurpassed Safety**

- SEMI S2 certification
- Design according to ATEX where applicable
- Coax tubing and monitoring
- LCAS (Liquid Containment and Abatement System) for pyrophoric metalorganics

### **Precursor specific Solutions**

- Vessel, panel, trace heating and cooling
- High alloy steel design for corrosive precursors
- Concentration measurement
- Solid precursor solutions

Please contact us to customize your VAPOR'BOT. Our experienced engineers will be happy to assist you.

## Your VAPOR'BOT for every application

VAPOR'BOT is available in three basic versions meeting different process needs and budgets. For any questions or to check out PRO and EXPERT visit us at www.sempa.de or get in touch through sales@sempa.de.