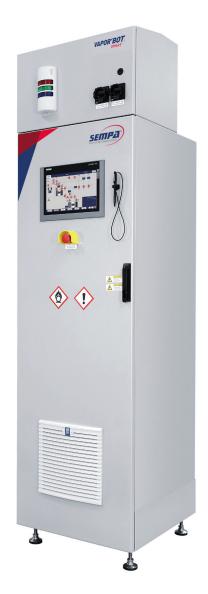

# Economically optimized

VAPOR'BOT SMART offers a cost-effective solution at prime quality standards, realizing best in class CoO (Cost of Ownership). The construction is optimized for economic efficiency without making any compromise to safety nor quality.

## Customized to your needs

VAPOR'BOT is designed to safely and efficiently supply ALD, CVD and EPI tools with centrally generated precursor vapor. It is available in three basic versions meeting different process needs and budgets. Any System can furthermore be adapted very precisely to your requirements through a variety of available options.

## SMART Features

- Automated bubbler based evaporation system
- Safe evaporation of dangerous (toxic or pyrophoric) precursor chemicals
- Used in all CVD, ALD processes
- Cost optimized design